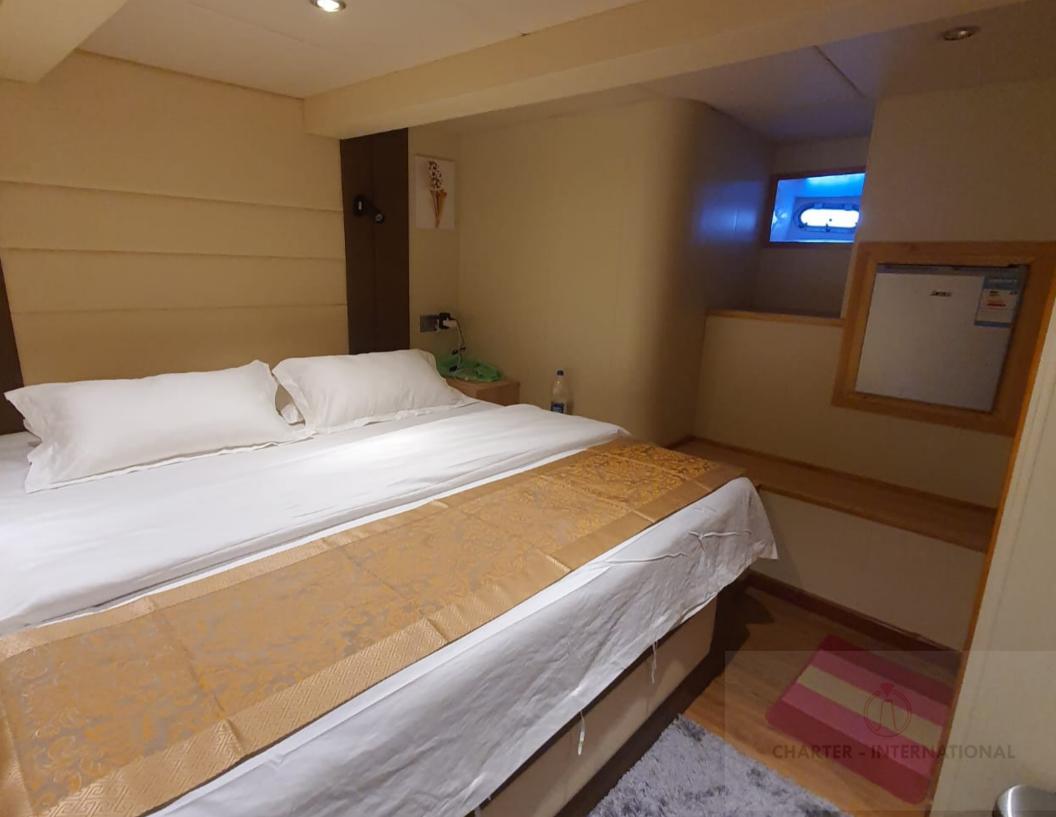

## **TECHNICAL & FACTSHEET**

BUILDER: IHVANDHOO YARD

YEAR /REFIT: 2021

LENGHT: 30.00 M

BEAM: 09 M

CABINS: TOTAL 8 CABIN (3 DOUBLE 5 TWIN or DOUBLE)

GUEST: SLEEP 18 PAX DAY CRUISE OR TRANSFER: 20

PAX

## WHY YOU CHOOSE US? DIRECT OWNER

A tailormade Maldivian Yacht for larger groups of 18 passenger cruise, with accommodation of 8 rooms in total with an indoor-outdoor restaurant area for dining, the yacht was built with a larger living area with sundeck. Approved by Maldives safety authority she is capable for long days charters, dive cruises, surfing, and research yacht. for entertainment karaoke and water, activities will on demand.