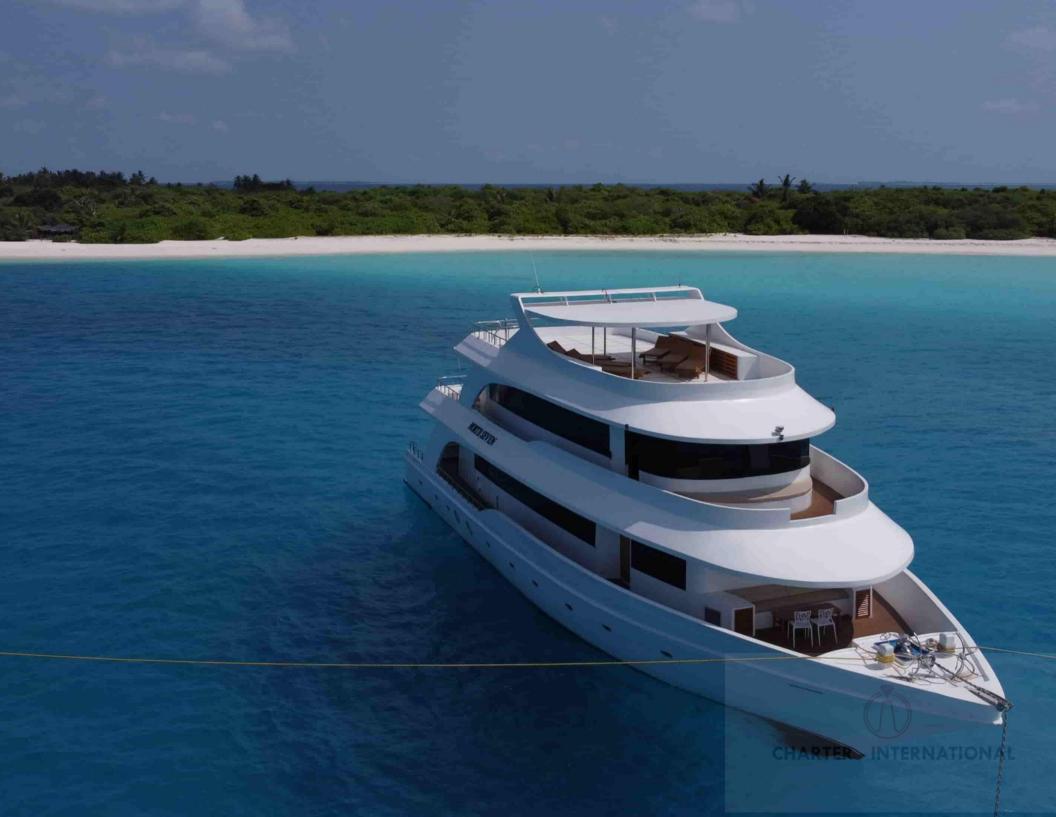

## **TECHNICAL & FACTSHEET**

BUILDER: IHVANDHOO YARD

YEAR /REFIT: 2021

LENGHT: 30.00 M

BEAM: 09 M

CABINS: TOTAL 8 CABIN (3 DOUBLE 5 TWIN or DOUBLE)

GUEST: SLEEP 18 PAX DAY CRUISE OR TRANSFER: 20

PAX

## WHY YOU CHOOSE US? DIRECT OWNER

A tailormade Maldivian Yacht for larger groups of 18 passenger cruise, with accommodation of 8 rooms in total with an indoor-outdoor restaurant area for dining, the yacht was built with a larger living area with sundeck. Approved by Maldives safety authority she is capable for long days charters, dive cruises, surfing, and research yacht. for entertainment karaoke and water, activities will on demand.