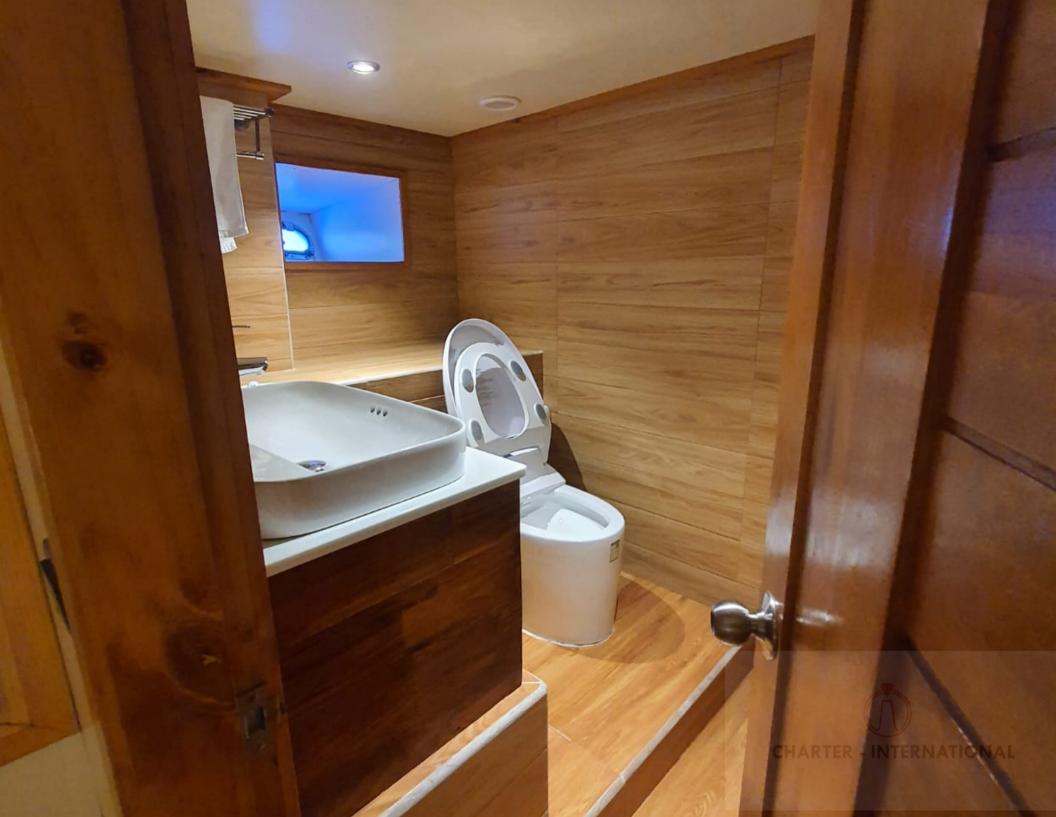

## **TECHNICAL & FACTSHEET**

BUILDER: IHVANDHOO YARD

YEAR /REFIT: 2021

LENGHT: 30.00 M

BEAM: 09 M

CABINS: TOTAL 8 CABIN (3 DOUBLE 5 TWIN or DOUBLE)

GUEST: SLEEP 18 PAX DAY CRUISE OR TRANSFER: 20

PAX