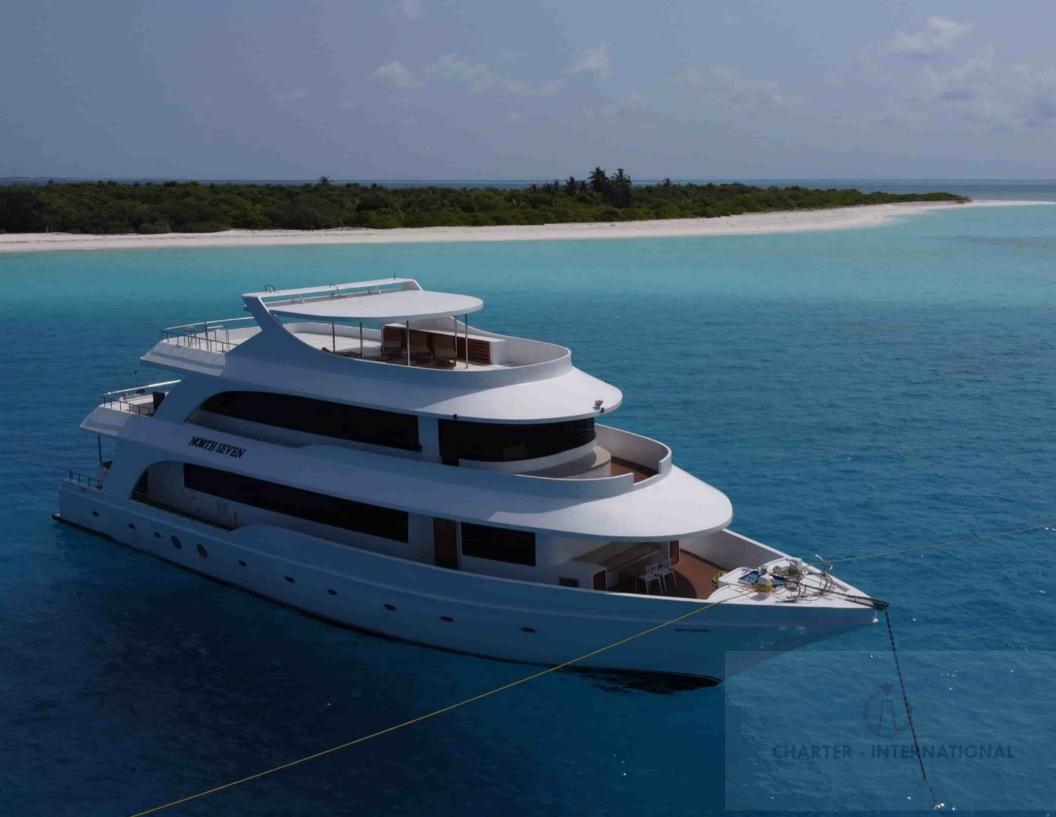

## WHY YOU CHOOSE US? DIRECT OWNER

A tailormade Maldivian Yacht for larger groups of 18 passenger cruise, with accommodation of 8 rooms in total with an indoor-outdoor restaurant area for dining, the yacht was built with a larger living area with sundeck. Approved by Maldives safety authority she is capable for long days charters, dive cruises, surfing, and research yacht. for entertainment karaoke and water, activities will on demand.

## **TECHNICAL & FACTSHEET**

BUILDER: IHVANDHOO YARD

YEAR /REFIT: 2021

LENGHT: 30.00 M

BEAM: 09 M

CABINS: TOTAL 8 CABIN (3 DOUBLE 5 TWIN or DOUBLE)

GUEST: SLEEP 18 PAX DAY CRUISE OR TRANSFER: 20

PAX