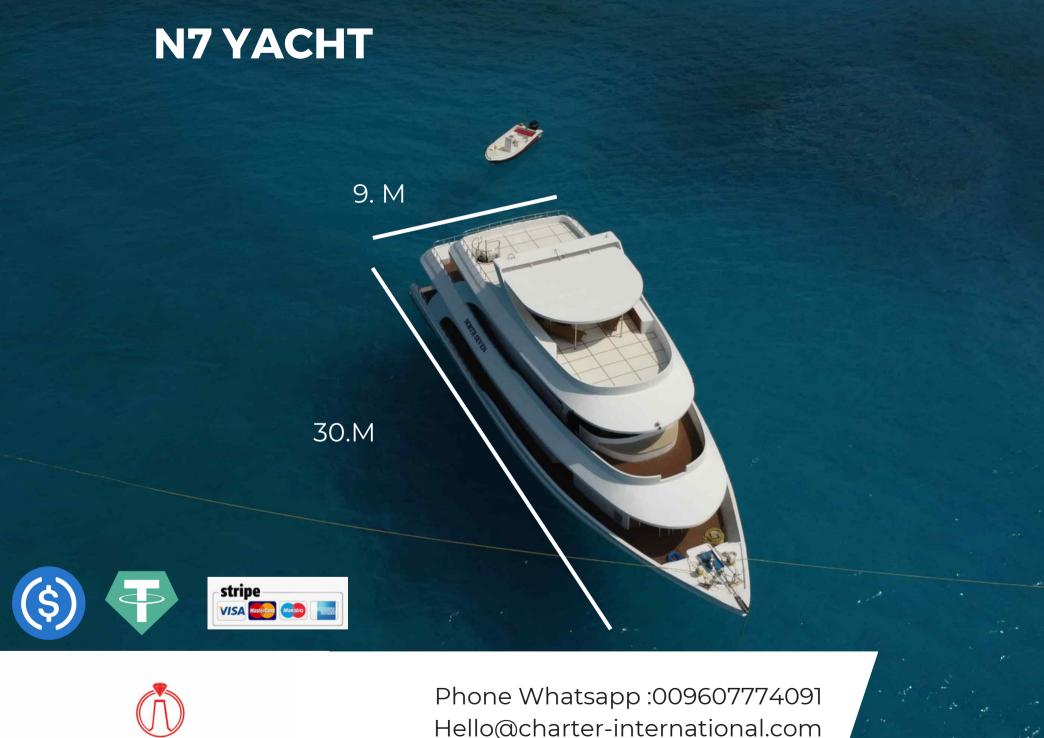

## **TECHNICAL & FACTSHEET**

BUILDER: IHVANDHOO YARD

YEAR /REFIT: 2021

LENGHT: 30.00 M

BEAM: 09 M

CABINS: TOTAL 8 CABIN (3 DOUBLE 5 TWIN or DOUBLE)

GUEST: SLEEP 18 PAX DAY CRUISE OR TRANSFER: 20

PAX

SPEED: MAX 14 KNTS. CRUISE SPEED 10 KNTS