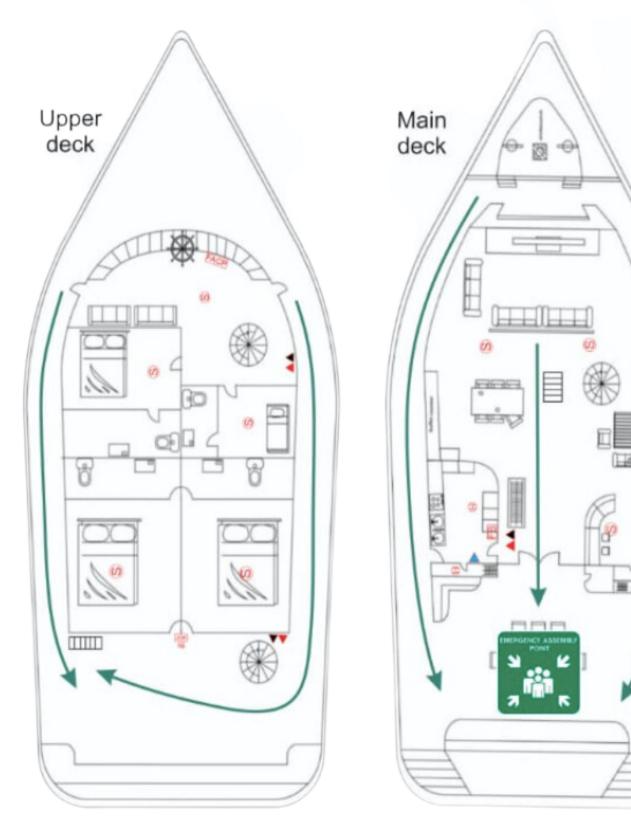

## **TECHNICAL & FACTSHEET**

BUILDER: IHVANDHOO YARD

YEAR /REFIT: 2021

LENGHT: 30.00 M

BEAM: 09 M

CABINS: TOTAL 8 CABIN (3 DOUBLE 5 TWIN or DOUBLE)

GUEST: SLEEP 18 PAX DAY CRUISE OR TRANSFER: 20

PAX