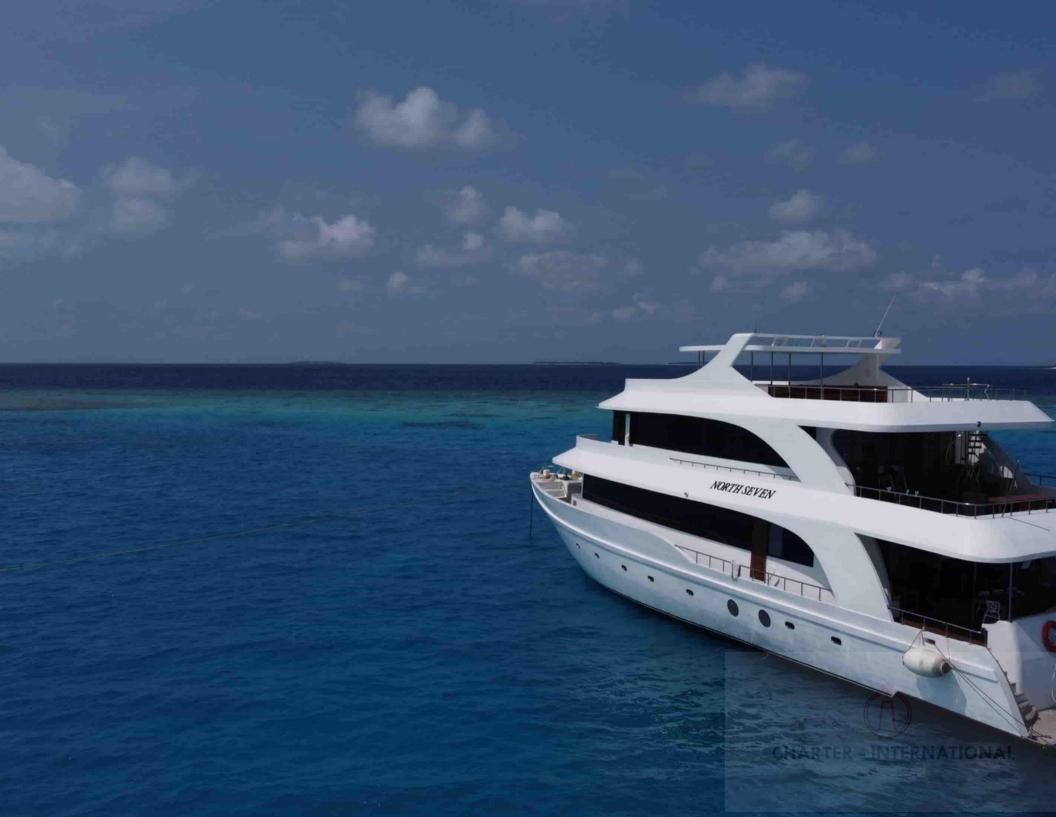

## **TECHNICAL & FACTSHEET**

BUILDER: IHVANDHOO YARD

YEAR /REFIT: 2021

LENGHT: 30.00 M

BEAM: 09 M

CABINS: TOTAL 8 CABIN (3 DOUBLE 5 TWIN or DOUBLE)

GUEST: SLEEP 18 PAX DAY CRUISE OR TRANSFER: 20

PAX

## WHY YOU CHOOSE US? DIRECT OWNER

A tailormade Maldivian Yacht for larger groups of 18 passenger cruise, with accommodation of 8 rooms in total with an indoor-outdoor restaurant area for dining, the yacht was built with a larger living area with sundeck. Approved by Maldives safety authority she is capable for long days charters, dive cruises, surfing, and research yacht. for entertainment karaoke and water, activities will on demand.