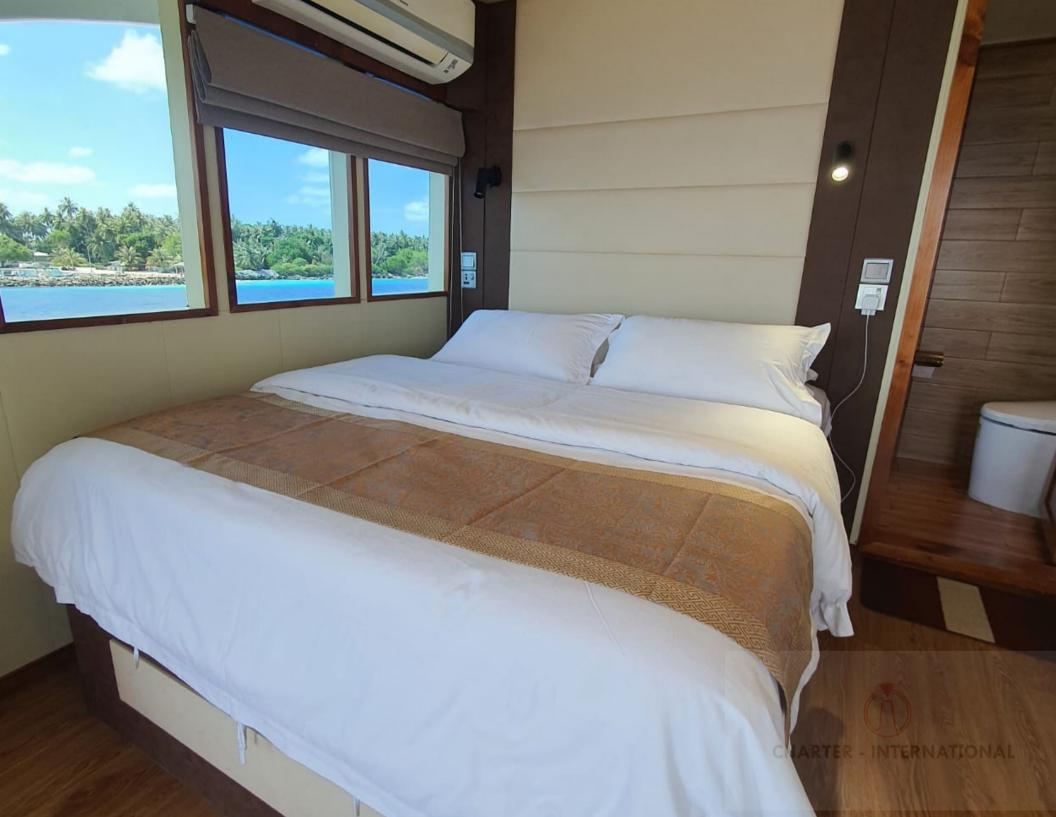

## **TECHNICAL & FACTSHEET**

BUILDER: IHVANDHOO YARD

YEAR /REFIT: 2021

LENGHT: 30.00 M

BEAM: 09 M

CABINS: TOTAL 8 CABIN (3 DOUBLE 5 TWIN or DOUBLE)

GUEST: SLEEP 18 PAX DAY CRUISE OR TRANSFER: 20

PAX