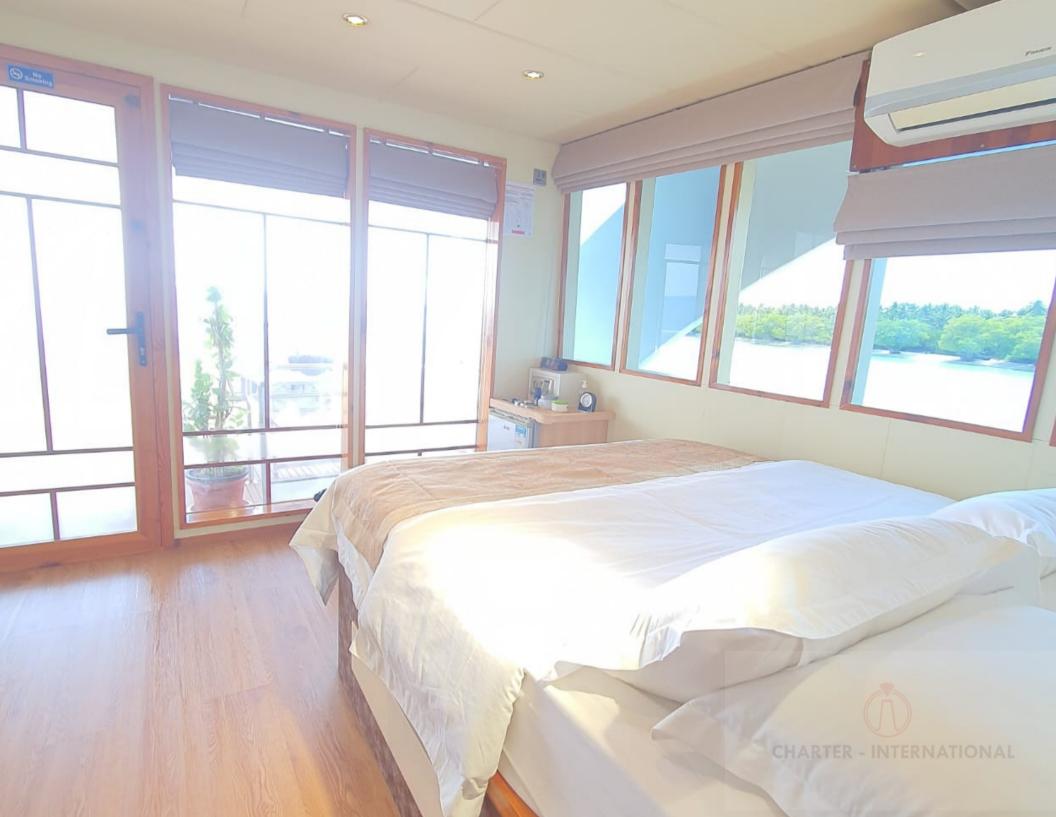

## **TECHNICAL & FACTSHEET**

BUILDER: IHVANDHOO YARD

YEAR /REFIT: 2021

LENGHT: 30.00 M

BEAM: 09 M

CABINS: TOTAL 8 CABIN (3 DOUBLE 5 TWIN or DOUBLE)

GUEST: SLEEP 18 PAX DAY CRUISE OR TRANSFER: 20

PAX

## WHY YOU CHOOSE US? DIRECT OWNER

A tailormade Maldivian Yacht for larger groups of 18 passenger cruise, with accommodation of 8 rooms in total with an indoor-outdoor restaurant area for dining, the yacht was built with a larger living area with sundeck. Approved by Maldives safety authority she is capable for long days charters, dive cruises, surfing, and research yacht. for entertainment karaoke and water, activities will on demand.